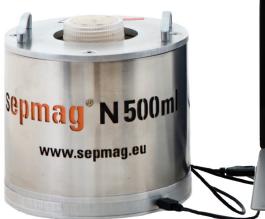

# **sepmag® N**, plastic bottles for Large Volume separations

Production departments need an efficient and economical process to produce batches of several liters, with sufficient throughputs to meet demand and prevent particle loss. **sepmag® N** is a biomagnetic separation technology specifically developed to process large batch volumes in nucleic acid separation, protein purification, cell isolation, biocatalysts, therapeutics and diagnostics.

#### **Characteristics**

|                | Dimensions and weight |        |        |        | Caution distances |         |
|----------------|-----------------------|--------|--------|--------|-------------------|---------|
| Model          | ø int                 | ø ext  | Н      | Weight | Ø                 | Н       |
| sepmag NF250ml | 70 mm                 | 174 mm | 110 mm | 7 Kg   | 305 mm            | 288 mm  |
| sepmag NF500ml | 80 mm                 | 176 mm | 152 mm | 11 Kg  | 338 mm            | 313 mm  |
| sepmag N1L     | 98 mm                 | 208 mm | 152 mm | 15 Kg  | 435 mm            | 340 mm  |
| sepmag N2L     | 125 mm                | 286 mm | 201 mm | 44 Kg  | 569 mm            | 550 mm  |
| sepmag N5L     | 165 mm                | 333 mm | 249 mm | 68 Kg  | 706 mm            | 654 mm  |
| sepmag N10L    | 255 mm                | 540 mm | 264 mm | 206 Kg | 1070 mm           | 960 mm  |
| sepmag N20L    | 295 mm                | 580 mm | 356 mm | 331 Kg | 1250 mm           | 1135 mm |