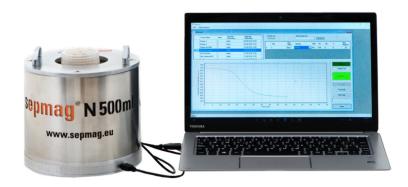

# **sepmag® N**, plastic bottles for Large Volume separations

Production departments need an efficient and economical process to produce batches of several liters, with sufficient throughputs to meet demand and prevent particle loss. **sepmag® N** is a biomagnetic separation technology specifically developed to process large batch volumes in nucleic acid separation, protein purification, cell isolation, biocatalysts, therapeutics and diagnostics.

The **sepmag® N** series incorporate the QUALITANCE system, enabling operators to monitor the entire magnetic separation process. Problems with bead size, distribution, concentration or buffer conditions can be detected early on so that immediate corrective actions can be taken. Records are meticulously maintained for Quality Assurance purposes.